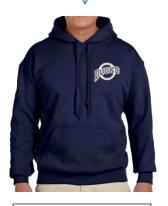

Available on all shirt types

LOGO D

(Full Front)

Available on all shirt types

## **Shirt Types**

**Long Sleeve Shirt** 

\$22.00

Long Sleeve Shirt (Back View with logo)

Add \$5.00 for logo on back of any shirt

**Hoodie** 

Logo can be full front or just left chest

\$32.00