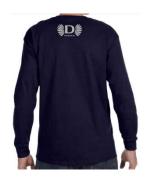

LOGO A

(Full Front)

Available on all shirt types

**LOGO B** 

(Top back)

Available on all Long and Short sleeve shirts (\$5.00 extra)

LOGO C

(Left Chest)

## **Shirt Types**

**Long Sleeve Shirt** 

\$22.00

Long Sleeve Shirt (Back View with logo)

Add \$5.00 for logo on back of any shirt

**Hoodie** 

Logo can be full front or just left chest

\$32.00