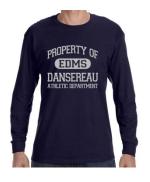

LOGO A

(Full Front)

Available on all shirt types

**LOGO B** 

(Top back)

Available on all Long and Short sleeve shirts (\$5.00 extra)

LOGO C

(Left Chest)

## **Shirt Types**

**Long Sleeve Shirt** 

\$22.00

Long Sleeve Shirt (Back View with logo)

Add \$5.00 for logo on back of any shirt

**Hoodie** 

Logo can be full front or just left chest

\$32.00